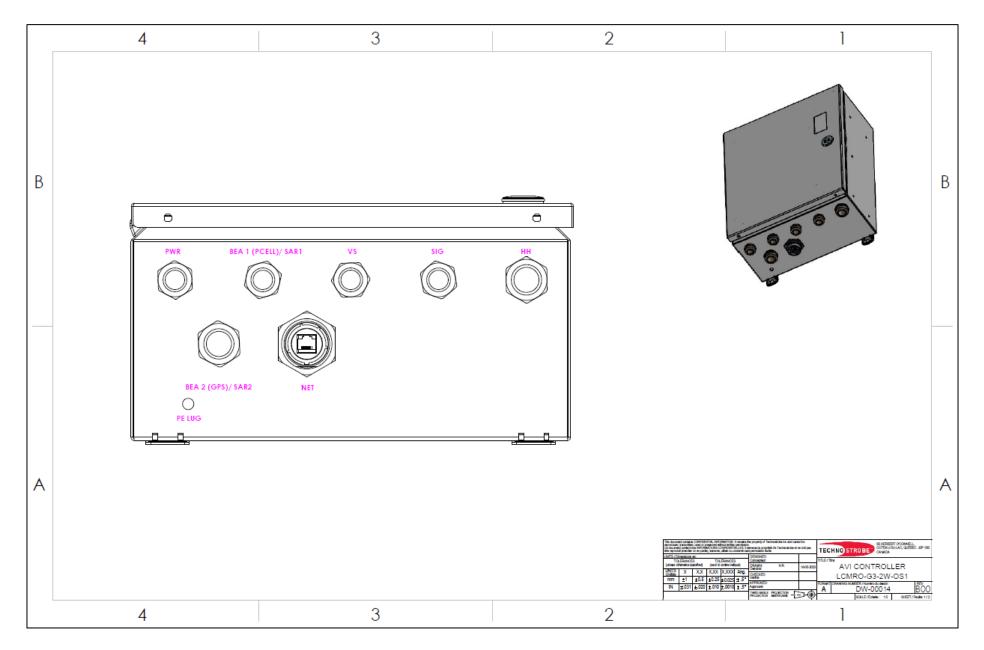

# **AVIATION CONTROLLER RED**

Model: LCMRO-G3-2W-OS1

## FEATURES AND SPECIFICATIONS

- Powers and monitors multiple aviation devices.
- Facilitates remote diagnostics.
- Easily integrated into a SCADA system
- Supports equipment using IP addressing, dry contacts, or current monitoring methods.
- Supports SNMP and MOBUS data protocols.
- Each output and input have an OVP (Over Voltage Protection)
- Cabinet available in fiberglass or painted steel.

### Rating

| 230Vac 50/60Hz                                 |
|------------------------------------------------|
|                                                |
| 17lbs (7.11 Kg)                                |
| 13.8 x 11.9 x 6.3 in<br>(350.5 x 302 x 160 mm) |
|                                                |