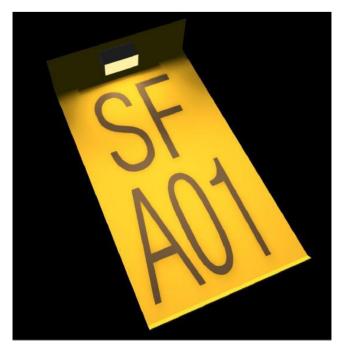

## **FEATURES**

The ITO ID SIGN BOARDS displays the name of a OWF location and is required to be readily identified from both the air and sea, from all angles/directions of approach and in all light conditions.

Made out of Seaworthy Aluminium or stainless steel 316 durable materials will withstand the harsh weather conditions of the offshore industry

Retro reflective background material offers extremely high visibility for mariners.

Aluminium based material, a light-weight alternative to traditional steel plates. Available in different sizes

In combination with ITO's AL-SBL light fixture ideal for illumination of the ID sign at night.