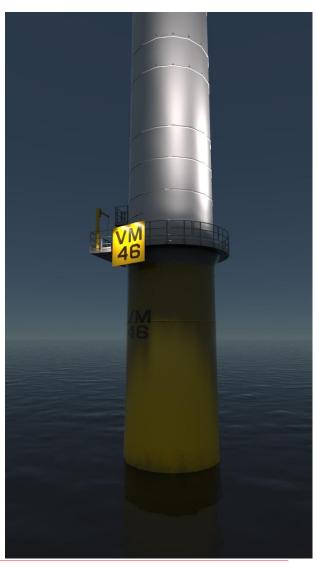

## **FEATURES**

The ITO ID SIGN BOARDS displays the name of a OWF location and is required to be readily identified from both the air and sea, from all angles/directions of approach and in all light conditions.

Aluminium based material, a light-weight alternative to traditional steel plates. Available in different sizes

In combination with ITO's AL-SBL light fixture ideal for illumination of the ID sign at night.

ID sign board is delivered including the mounting brackets