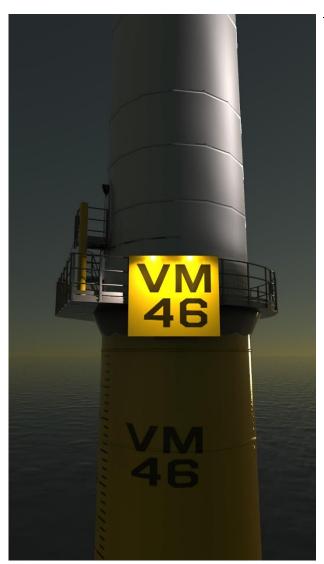

## **FEATURES**

The ITO ID SIGN BOARDS displays the name of a OWF location and is required to be readily identified from both the air and sea, from all angles/directions of approach and in all light conditions.

Aluminium based material, a light-weight alternative to traditional steel plates. Available in different sizes

In combination with ITO's AL-SBL light fixture ideal for illumination of the ID sign at night.

ID sign board is delivered including the mounting brackets